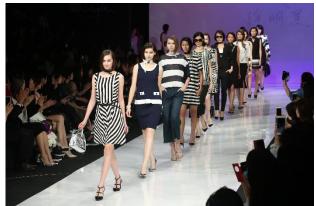

hur.)     |       | 17 <sup>th</sup> Nov.(Fri.) |       | 18 <sup>th</sup> Nov.(Sat.) |        | 19 <sup>th</sup> Nov.(Sun.) |        |  |
| 11:00                            | Show1 | 11:00                       | Show5 | 11:00                       | Show9  | 11:00                       | Show13 |  |
| 14:00                            | Show2 | 14:00                       | Show6 | 14:00                       | Show10 | 14:00                       | Show14 |  |
| 16:00                            | Show3 | 16:00                       | Show7 | 16:00                       | Show11 | 16:00                       | Show15 |  |
| 19:00                            | Show4 | 19:00                       | Show8 | 19:00                       | Show12 | Total 500 seats             |        |  |







| Item                     | Payment & Terms                                                            |  |  |  |  |
|--------------------------|----------------------------------------------------------------------------|--|--|--|--|
| Trade Show               |                                                                            |  |  |  |  |
| Standard Booth           | 9 sqm (3m×3m) USD \$ 3,000<br>Basic furniture and carpet included          |  |  |  |  |
| Raw Space                | 9 sqm (3mx3m) USD \$ 2,700<br>It should be applied at least 2 booths space |  |  |  |  |
| Designer's Showcase      | 4.5 sqm (3m×1.5m) USD \$ 1,250 Basic furniture and carpet included         |  |  |  |  |
| House Show (warehouse 1) |