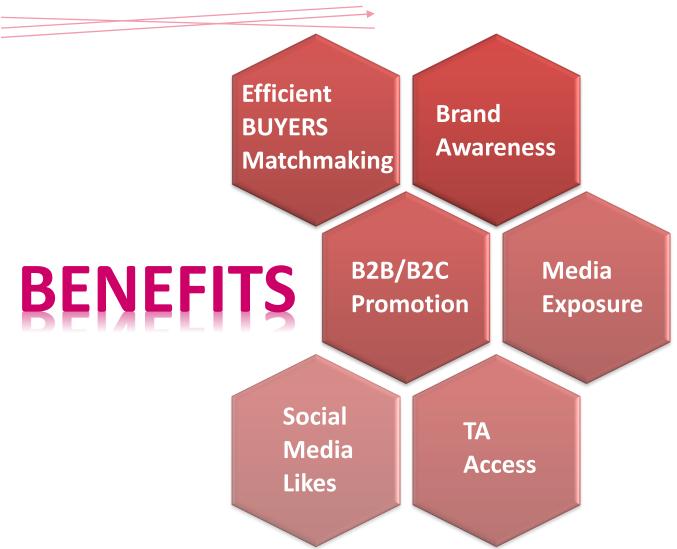

## Taipei IN Style, the leader of Taiwanese Fashion Industry, has entered its 15<sup>th</sup> edition since 2006

- connect brands with new customers
- boost branding and sales
- link domestic and abroad sources
- prompt commercial dialogues
- world class house shows attract appeal media exposure
- seminars scheme provide newest market information
- matchmakings to cater buying demands